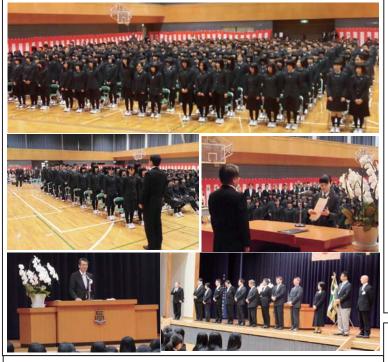

# 始業式•新任式

4月6日(月)2,3学 年がそろい、始業式を行い ました。阿部校長から新年 度をスタートするにあた っての心構えが語られま した。続いて新任式が行わ れ新任の7名の先生が紹 介され、それぞれの先生か ら挨拶がありました。