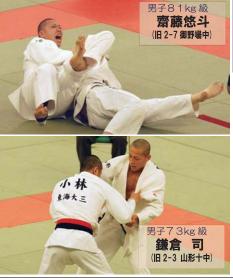

# 第37回全国高等学校柔道選手権大会 男子個人81kg 級**3位入賞**

3月20日(金)・21日(土)に日本武道館で開催された全国高等学校柔道選手権大 会に2名が出場しました。男子個人73kg 級に出場した鎌倉司君(112-3 山形+中)は怪我 の影響もあり、残念ながら初戦敗退となりましたが貴重な経験を積むことができま した。男子個人81kg 級に出場した齋藤悠斗君(112-7 御野場中)は順調に勝ち進み準決勝 に進出、3位の成績をおさめました。

「高校での初めての全国大会、しかも日本 武道館ということでとても緊張しました。 敗れはしましたが全国大会での入賞は夏の インターハイに向けて大きな励みとなりま した。応援ありがとうございました。」