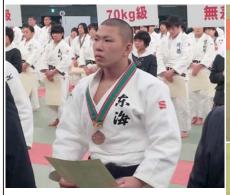

# 第37回全国高等学校柔道選手権大会 男子個人81kg 級**3位入賞**

3月20日(金)・21日(土)に日本武道館で開催された全国高等学校柔道選手権大 会に2名が出場しました。男子個人73kg 級に出場した鎌倉司君(112-3 山形+中)は怪我 の影響もあり、残念ながら初戦敗退となりましたが貴重な経験を積むことができま した。男子個人81kg 級に出場した齋藤悠斗君(112-7 御野場中)は順調に勝ち進み準決勝 に進出、3位の成績をおさめました。